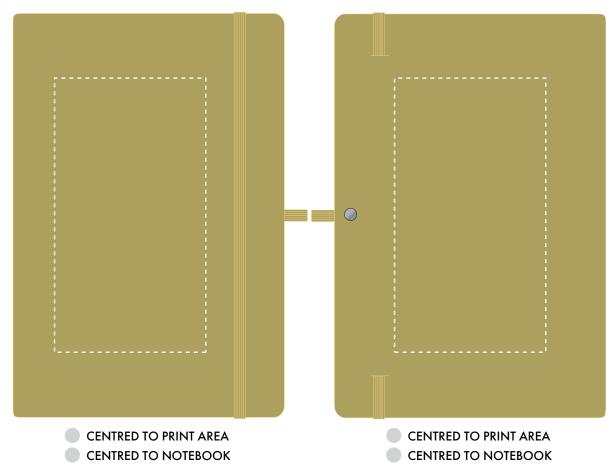

## **PANTONE REFERENCE(S)**

Debossing / Foil Blocking

ARTWORK SCALE 50%

ARTWORK SCALE 50%

The dashed line is to demonstrate print area and will not appear on your printed item

| ARTWORK SCALE 100%<br>Max print area: 145mm x 80mm |        | ARTWORK SCALE 100%<br>Max print area: 145mm x 80mm |
|----------------------------------------------------|--------|----------------------------------------------------|
| ,                                                  |        |                                                    |
| !<br>!<br>!                                        |        |                                                    |
| <br>                                               |        |                                                    |
|                                                    |        |                                                    |
|                                                    |        |                                                    |
| 1<br>1<br>1                                        |        |                                                    |
|                                                    |        |                                                    |
| 1<br>                                              |        |                                                    |
| 1<br>                                              |        |                                                    |
| !<br>!<br>!                                        | !<br>! |                                                    |
| 1<br>1<br>1                                        |        |                                                    |
|                                                    |        |                                                    |
| 1<br>1<br>1<br>1                                   |        |                                                    |
|                                                    |        |                                                    |
| 1<br>1<br>1                                        | !<br>! |                                                    |
| !<br>!<br>!                                        | !<br>! |                                                    |